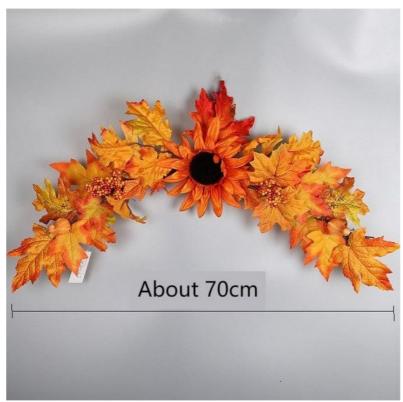

| Name              | artificial fall wreaths for front door                                      |
|-------------------|-----------------------------------------------------------------------------|
| Color             | autumn, champagne, lemon, ginger, etc.                                      |
| LED light         | Some products can support                                                   |
| Other decorations | artificial maple leaves, grass, pine cones, cotton balls, small bells, etc. |
| Size              | 30cm, 35cm, 50cm and 70cm can be customized                                 |
| Design            | Creative design, novel style                                                |
| Application       | Door and wall decoration for homes, shops, shopping malls or squares        |
| Features          | Durable, weather-resistant, low maintenance                                 |
| Advantages        | The garland is full and feels real to the touch                             |