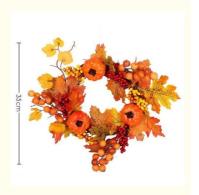

## **Product Description**

This artificial fall wreath is a unique decoration, specially designed for the front door and available in different sizes such as 30cm, 35cm, 50cm, and 70cm.

### Features and advantages:

Multiple size options: 30cm to 70cm, meeting the needs of different door types and flexible matching.

Autumn theme design: Artificial autumn plants are used as the main body, lifelike, adding a warm autumn atmosphere to the

| Name              | artificial fall wreaths for front door                                      |
|-------------------|-----------------------------------------------------------------------------|
| Color             | autumn, champagne, lemon, ginger, etc.                                      |
| LED light         | Some products can support                                                   |
| Other decorations | artificial maple leaves, grass, pine cones, cotton balls, small bells, etc. |
| Size              | 30cm, 35cm, 50cm and 70cm can be customized                                 |
| Design            | Creative design, novel style                                                |
| Application       | Door and wall decoration for homes, shops, shopping malls or squares        |
| Features          | Durable, weather-resistant, low maintenance                                 |
| Advantages        | The garland is full and feels real to the touch                             |