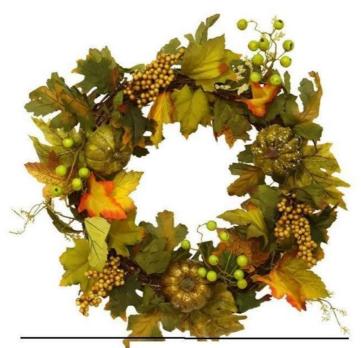

## **Product Description**

This artificial fall wreath is a unique decoration, specially designed for the front door and available in different sizes such as 30cm, 35cm, 50cm, and 70cm.

### Features and advantages:

Multiple size options: 30cm to 70cm, meeting the needs of different door types and flexible matching.

Autumn theme design: Artificial autumn plants are used as the main body, lifelike, adding a warm autumn atmosphere to the

| Name              | artificial fall wreaths for front door                                      |
|-------------------|-----------------------------------------------------------------------------|
| Color             | autumn, champagne, lemon, ginger, etc.                                      |
| LED light         | Some products can support                                                   |
| Other decorations | artificial maple leaves, grass, pine cones, cotton balls, small bells, etc. |
| Size              | 30cm, 35cm, 50cm and 70cm can be customized                                 |
| Design            | Creative design, novel style                                                |
| Application       | Door and wall decoration for homes, shops, shopping malls or squares        |
| Features          | Durable, weather-resistant, low maintenance                                 |
| Advantages        | The garland is full and feels real to the touch                             |