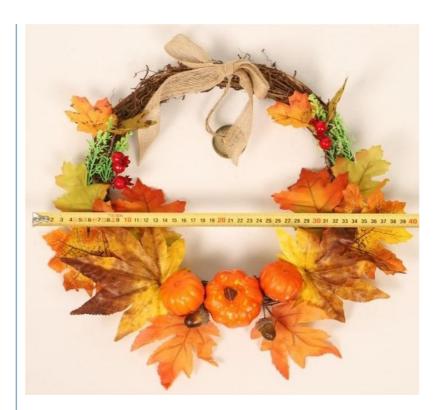

| Name              | artificial fall wreaths for front door                                      |
|-------------------|-----------------------------------------------------------------------------|
| Color             | autumn, champagne, lemon, ginger, etc.                                      |
| LED light         | Some products can support                                                   |
| Other decorations | artificial maple leaves, grass, pine cones, cotton balls, small bells, etc. |
| Size              | 30cm, 35cm, 50cm and 70cm can be customized                                 |
| Design            | Creative design, novel style                                                |
| Application       | Door and wall decoration for homes, shops, shopping malls or squares        |
| Features          | Durable, weather-resistant, low maintenance                                 |
| Advantages        | The garland is full and feels real to the touch                             |

OD 50cm

-30cm-

Q: What sizes are available for this artificial fall wreath?
A: Available in four sizes: 30cm, 35cm, 50cm and 70cm to meet the needs of different door types.
Q: Is this wreath durable?

A: Yes, it is made of high-quality materials and is weather-resistant to maintain its beauty for a long time.