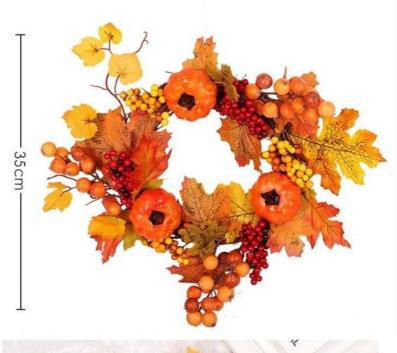

## **Product Description**

This artificial fall wreath is a unique decoration, specially designed for the front door and available in different sizes such as 30cm, 35cm, 50cm, and 70cm.

### Features and advantages:

Multiple size options: 30cm to 70cm, meeting the needs of different door types and flexible matching.

Autumn theme design: Artificial autumn plants are used as the main body, lifelike, adding a warm autumn atmosphere to the

| Name              | artificial fall wreaths for front door                                      |
|-------------------|-----------------------------------------------------------------------------|
| Color             | autumn, champagne, lemon, ginger, etc.                                      |
| LED light         | Some products can support                                                   |
| Other decorations | artificial maple leaves, grass, pine cones, cotton balls, small bells, etc. |
| Size              | 30cm, 35cm, 50cm and 70cm can be customized                                 |
| Design            | Creative design, novel style                                                |
| Application       | Door and wall decoration for homes, shops, shopping malls or squares        |
| Features          | Durable, weather-resistant, low maintenance                                 |
| Advantages        | The garland is full and feels real to the touch                             |