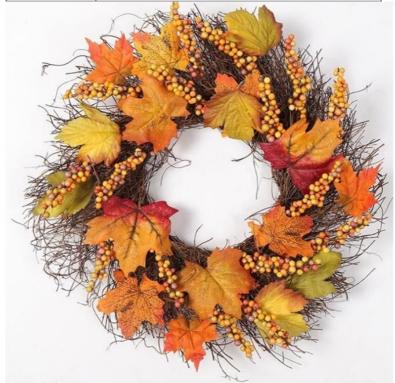

## **Product Description**

This artificial fall wreath is a unique decoration, specially designed for the front door and available in different sizes such as 30cm, 35cm, 50cm, and 70cm.

### Features and advantages:

Multiple size options: 30cm to 70cm, meeting the needs of different door types and flexible matching.

Autumn theme design: Artificial autumn plants are used as the main body, lifelike, adding a warm autumn atmosphere to the

| Name              | artificial fall wreaths for front door                                      |
|-------------------|-----------------------------------------------------------------------------|
| Color             | autumn, champagne, lemon, ginger, etc.                                      |
| LED light         | Some products can support                                                   |
| Other decorations | artificial maple leaves, grass, pine cones, cotton balls, small bells, etc. |
| Size              | 30cm, 35cm, 50cm and 70cm can be customized                                 |
| Design            | Creative design, novel style                                                |
| Application       | Door and wall decoration for homes, shops, shopping malls or squares        |
| Features          | Durable, weather-resistant, low maintenance                                 |
| Advantages        | The garland is full and feels real to the touch                             |