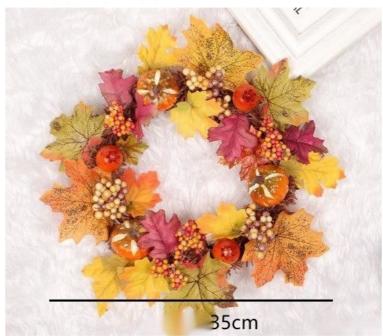

## **Product Description**

This artificial fall wreath is a unique decoration, specially designed for the front door and available in different sizes such as 30cm, 35cm, 50cm, and 70cm.

### Features and advantages:

Multiple size options: 30cm to 70cm, meeting the needs of different door types and flexible matching.

Autumn theme design: Artificial autumn plants are used as the main body, lifelike, adding a warm autumn atmosphere to the

| Name              | artificial fall wreaths for front door                                      |
|-------------------|-----------------------------------------------------------------------------|
| Color             | autumn, champagne, lemon, ginger, etc.                                      |
| LED light         | Some products can support                                                   |
| Other decorations | artificial maple leaves, grass, pine cones, cotton balls, small bells, etc. |
| Size              | 30cm, 35cm, 50cm and 70cm can be customized                                 |
| Design            | Creative design, novel style                                                |
| Application       | Door and wall decoration for homes, shops, shopping malls or squares        |
| Features          | Durable, weather-resistant, low maintenance                                 |
| Advantages        | The garland is full and feels real to the touch                             |