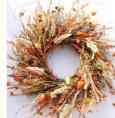

## **Product Description**

This artificial fall wreath is a unique decoration, specially designed for the front door and available in different sizes such as 30cm, 35cm, 50cm, and 70cm.

### Features and advantages:

Multiple size options: 30cm to 70cm, meeting the needs of different door types and flexible matching.

Autumn theme design: Artificial autumn plants are used as the main body, lifelike, adding a warm autumn atmosphere to the

| Name              | artificial fall wreaths for front door                                      |
|-------------------|-----------------------------------------------------------------------------|
| Color             | autumn, champagne, lemon, ginger, etc.                                      |
| LED light         | Some products can support                                                   |
| Other decorations | artificial maple leaves, grass, pine cones, cotton balls, small bells, etc. |
| Size              | 30cm, 35cm, 50cm and 70cm can be customized                                 |
| Design            | Creative design, novel style                                                |
| Application       | Door and wall decoration for homes, shops, shopping malls or squares        |
| Features          | Durable, weather-resistant, low maintenance                                 |
| Advantages        | The garland is full and feels real to the touch                             |