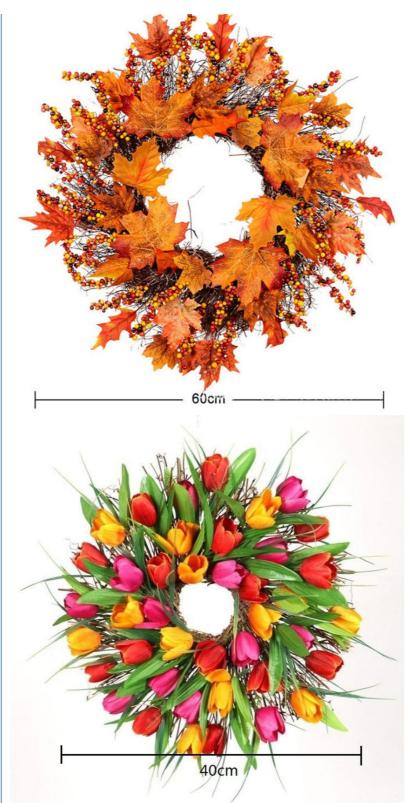

## **Product Description**

This artificial fall wreath is a unique decoration, specially designed for the front door and available in different sizes such as 30cm, 35cm, 50cm, and 70cm.

### Features and advantages:

Multiple size options: 30cm to 70cm, meeting the needs of different door types and flexible matching.

Autumn theme design: Artificial autumn plants are used as the main body, lifelike, adding a warm autumn atmosphere to the

| Name              | artificial fall wreaths for front door                                      |
|-------------------|-----------------------------------------------------------------------------|
| Color             | autumn, champagne, lemon, ginger, etc.                                      |
| LED light         | Some products can support                                                   |
| Other decorations | artificial maple leaves, grass, pine cones, cotton balls, small bells, etc. |
| Size              | 30cm, 35cm, 50cm and 70cm can be customized                                 |
| Design            | Creative design, novel style                                                |
| Application       | Door and wall decoration for homes, shops, shopping malls or squares        |
| Features          | Durable, weather-resistant, low maintenance                                 |
| Advantages        | The garland is full and feels real to the touch                             |