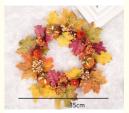

## **Product Description**

This artificial fall wreath is a unique decoration, specially designed for the front door and available in different sizes such as 30cm, 35cm, 50cm, and 70cm.

### Features and advantages:

Multiple size options: 30cm to 70cm, meeting the needs of different door types and flexible matching.

Autumn theme design: Artificial autumn plants are used as the main body, lifelike, adding a warm autumn atmosphere to the

| Name              | artificial fall wreaths for front door                                      |
|-------------------|-----------------------------------------------------------------------------|
| Color             | autumn, champagne, lemon, ginger, etc.                                      |
| LED light         | Some products can support                                                   |
| Other decorations | artificial maple leaves, grass, pine cones, cotton balls, small bells, etc. |
| Size              | 30cm, 35cm, 50cm and 70cm can be customized                                 |
| Design            | Creative design, novel style                                                |
| Application       | Door and wall decoration for homes, shops, shopping malls or squares        |
| Features          | Durable, weather-resistant, low maintenance                                 |
| Advantages        | The garland is full and feels real to the touch                             |