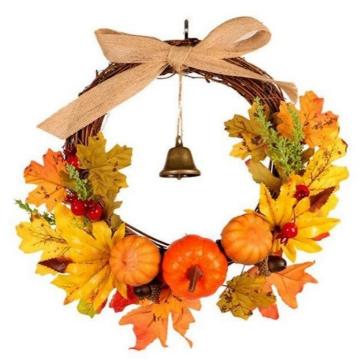

| Name              | artificial fall wreaths for front door                                      |
|-------------------|-----------------------------------------------------------------------------|
| Color             | autumn, champagne, lemon, ginger, etc.                                      |
| LED light         | Some products can support                                                   |
| Other decorations | artificial maple leaves, grass, pine cones, cotton balls, small bells, etc. |
| Size              | 30cm, 35cm, 50cm and 70cm can be customized                                 |
| Design            | Creative design, novel style                                                |
| Application       | Door and wall decoration for homes, shops, shopping malls or squares        |
| Features          | Durable, weather-resistant, low maintenance                                 |
| Advantages        | The garland is full and feels real to the touch                             |